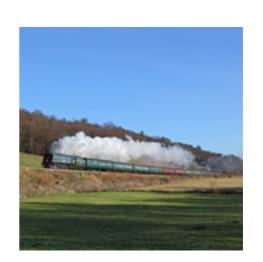

### THE FLYING SCOTSMAN

Surrey Hills Evening Tour: London Victoria - Surrey Hills 1815 departure: an area of outstanding natural beauty.

Often described as 'one of England's finest landscapes', The Surrey Hills stretch across the chalk North Downs that run from Farnham in the west, above Guildford, Dorking and Reigate, to Oxted in the east.

The grandeur and beauty of these hills embrace an amazing variety of countryside from rolling chalk downs and flower rich grasslands, to acid heaths and woodlands.

Pullman Style Dining

Passengers are seated in vintage carriages and comfortable seats with individual table lamps and curtains at the window.

Welcome glasses of champagne accompany the outward journey, canapés and appetizers before being served a five-course meal with a half bottle of wine per person.

Return to Victoria 22:30 then return to The Ritz Hotel.