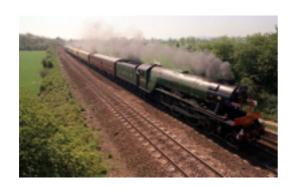

# THE FLYING SCOTSMAN and The RITZ HOTEL

### THE FLYING SCOTSMAN

Surrey Hills Evening Tour: London Victoria - Surrey Hills 1815 departure: an area of outstanding natural beauty.

Often described as 'one of England's finest landscapes', The Surrey Hills stretch across the chalk North Downs that run from Farnham in the west, above Guildford, Dorking and Reigate, to Oxted in the east.

THE FLYING SCOTSMAN.

Cancelling conditions 100%