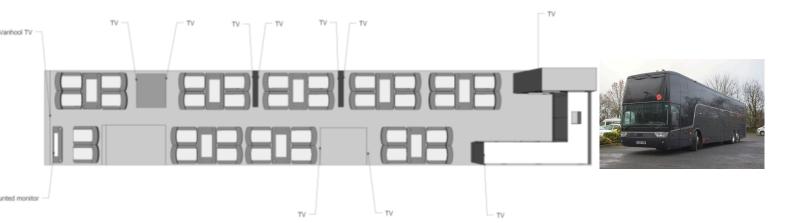

3 Suites with Balcony of 80m2 £p.p.

Not included: Any insurance

Dinner: Sunday Evening. Luncheon Monday: Le Grand Cerf

- 1. We will be using a **Corporate Coach**; one of the finest in Europe, with climate control, toilet, champagne and wine chiller, kitchen and really comfortable seats. All guests will be seated at tables.
- 2. L'Assiette Champenoise has an indoor swimming pool, really good rooms and 3 Michelin Stars.
- 3. Journey Times. We always use Eurotunnel for speed.
- 4. All guests will need a **Current Passport** and EHIC cards, please take a moment to ensure they are in date.
- 5. **Insurance**: Guests are requested to make their own arrangements
- 6. **Taittinger** are Champagne producers of world re-known and I am very honoured to have secured a private dinner and luncheon with them *Salute!*

# Staying at L'Assiette Champenoise

CHAMPAGNE TAITTINGER Reims

This is what the interior of a £700,000 Coach looks like.

**Over Decker** Seats 34; 8x tables for four, 1x table for 1 There are 6 seats 'downstairs behind driver' not corporate but forward facing.